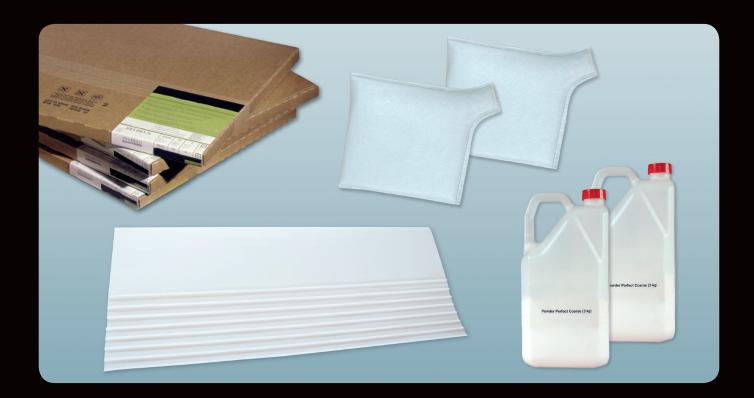

# **Anti set-off materials**

#### **Anti set-off Powder**

| DDF Powder Perfect        | Corn size | Labels and coated<br>Print substrates | Imagery print paper | Coated cardboards | Rough and embossed cardboards |
|---------------------------|-----------|---------------------------------------|---------------------|-------------------|-------------------------------|
| DDF Powder Perfect Fine   | 20 µm     | Up to 280 g                           | Up to 280 g         |                   |                               |
| DDF Powder Perfect Medium | 25 μm     | 150-400 g                             | 180-400 g           | Up to 400 g       |                               |
| DDF Powder Perfect Coarse | 40 µm     |                                       | 250-500 g           | 250-500 g         | 150-500 g                     |

The anti set-off powders DDF Powder Perfect are vegetable based products made of starch with a round shape. The DDF Powder Perfect is free of materials which are based on genetically modified organisms (GMO) appropriate EU-principle 90/220/EC. Also available from stock: **KSL Anti set-off Powder** and others.

#### **Anti-marking products**

Super Blue 2 anti-marking nets are a chemically treated stretchable fabric. The net has a soft wrinkle surface and features a stripe woven into the net at regular intervals aiding in installation, maintenance and helps reduce static.

ICP anti-marking foil and paper. Available in different qualities and various roughness. Available in rolls or cut sheets, with or without adhesive.

### **Filters**

DDF supplies top quality filters for all dampening solution circulators of Technotrans, Royce, etcetera.

## **Underlay carton & foils**

#### DDF U-PACK Calibrated Underpacking Paper (Cardboard)

Accurately calibrated underpacking sheets, impregnated against humidity for offset printing presses.

#### **DDF POLYFOIL & POLYFOIL SKL**

DDF Polyfoil (SKL) is a new (self-adhesive) underpacking foil. Corrosion-inhibiting additives in our DDF underpacking foil protect the cylinder surface. The foil can be removed quickly and cleanly with very little cleaning effort.

#### **DDF HIGHPACK**

Compressible calibrated underpacking sheet carrier base with a Polyurethane top layer wich easily absorbs and compensates machine vibrations.

DDF underlay carton & foils are available in all common press sizes and thicknesses.

#### Ink duct foils

We have DDF ink duct foils for Heidelberg, Komori, KBA and other press manufacturers. These foils are precision formed for exact ink train fit, have a consistent thickness and are available for conventional (190  $\mu$ m) and UV (250  $\mu$ m) inks.